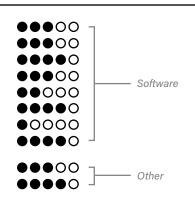

## **DESIGN SKILLS**

Adobe Photoshop Adobe Illustrator Adobe Indesign Adobe After Effects Adobe Premiere Pro Adobe Xd Cinema 4d Microsoft Office

Illustation Grid and layouts